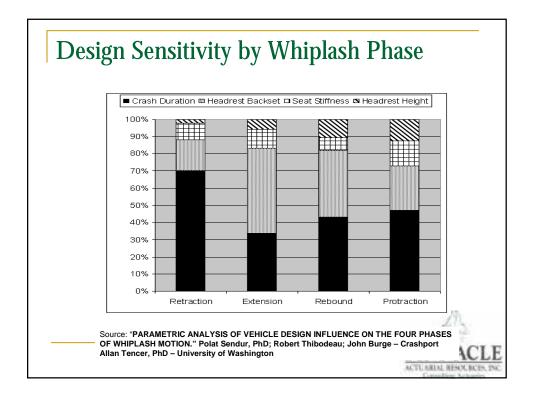

| <ul> <li>Con Sins K and Sing Lands (Sing Constrained)</li> <li>Con Sing K and Sing Lands (Sing Constrained)</li> </ul> |                                                                  |              |                                      |           |               |
|------------------------------------------------------------------------------------------------------------------------|------------------------------------------------------------------|--------------|--------------------------------------|-----------|---------------|
| Visio<br>A<br>Minisi                                                                                                   | Financial Stor Fording<br>Second on Add of Second & Alexandroper |              | Rate New Guting                      |           | Raderer       |
|                                                                                                                        | Debras                                                           | Passinger .  | True Seat                            | Boor Soat | Roting        |
| His Area MULLAR Int which                                                                                              | *****                                                            | ****         | *****                                |           | Jint Report   |
| TE And Alment - 148                                                                                                    | The Subject                                                      | too David    | the Mane'                            | too Saved | dist house    |
| BALLY ALL REPORTS                                                                                                      | The Asset                                                        | No Junei     | the house'                           | No June   | And Report    |
| BILL BEARY SET 4 200, Auf a PAUL                                                                                       | *****                                                            |              | ****                                 | *****     | And Report    |
| 214 Basis Ranne + 28, 442 + 540                                                                                        | The Darrel                                                       | the Daried   | She Nester'                          | the Rend  | 234           |
| 114 Davis Basin + 23, not                                                                                              | ***                                                              | ***          | 1917                                 | 192       | 128           |
| the Back Rases + 28, not which                                                                                         | ***                                                              | ***          |                                      | *****     | 195           |
| No international + BR - 44 artists                                                                                     | ***                                                              | ***          | First Distant Derman Part and derman | *****     | dest Barriel  |
| NA Coddin Smando + DR: 412 w UAB                                                                                       | And Disaste                                                      | inclused.    | De Duna'                             | inchang . | 78.8          |
| Not Codday Ecolards + DR: 414 to 2.43                                                                                  | ****                                                             | ****         | The Nume                             | Mr. Mahl  | 22.8          |
| 104 Calific Ecunds [327 + 68, 404 + 543                                                                                |                                                                  | ****         | The Nume                             | He based  | per kingd     |
| the Califie EW 4-DR 454 a 548                                                                                          | ****                                                             | ***          | Pla State                            | no hand   | den kand      |
| III Culle: M23 4-DR. = SAD                                                                                             | 1945                                                             | INF.         | 187                                  | 280       | See Annual    |
| ICA Clevenier, Avenuelse A-208, Ann with di-                                                                           | ***                                                              | ****         | the binner                           | in land   | -ine brand    |
| NA Clarade Barri LOB. No.                                                                                              | ***                                                              | ****         | *****                                | *****     | dist Bread    |
| No Clevente River L200, LLC                                                                                            | ***                                                              | ****         | ****                                 | *****     | (in the       |
| No Clevelet Substan 4 28, 151 v 548                                                                                    | 内由大共                                                             | 黄果香 .        | Discharger, 1                        | No Sand   | Stat Republic |
| INT Classics Takes 6 200, 9x2 or 9AB                                                                                   | No. Caret                                                        | Ster Sternal | Dist Daniel                          | the David | 394           |
| NY Classics Takes + 280, 4s4 w BAB                                                                                     | ****                                                             | ****         | Die Neter                            | the David | 288           |
| Not Cheverine Transmort 128, 410                                                                                       | ****                                                             | ****         | ****                                 |           | dat have      |
| Nin Channelle Traiblases + ENL Hill with All                                                                           | Any clouded                                                      | my hand      | the Second                           | my have   | 284           |
| NA Chevelet Traditioni + DR: Ant                                                                                       | ***                                                              |              | 1917                                 | 181       | 295           |
| Nin Cherador Traditions + (26) Ani in SAB                                                                              | ***                                                              | ***          | *****                                |           | 794           |
| No Chevrolet Traditions 2nt + 420.                                                                                     | the Second 1                                                     | the Fares    | the Second                           | the Daved | (Per Burget)  |
| NA Cheville Partics 4-28, 4ul                                                                                          | The Count 1                                                      | In land      | the Second                           | its land  | 124           |