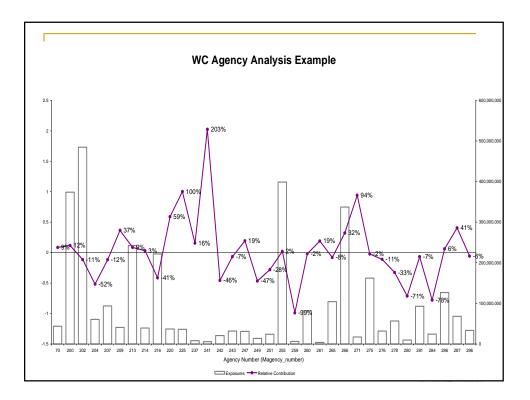

| ***                                                              | ***          | *****                                |           | 794           |
| No Chevrolet Traditions 2nt + 420.                                                                                     | the Second 1                                                     | the Fares    | the Second                           | the Daved | (Per Burget)  |
| NA Cheville Partics 4-28, 4ul                                                                                          | The Count 1                                                      | In land      | the Second                           | its land  | 124           |