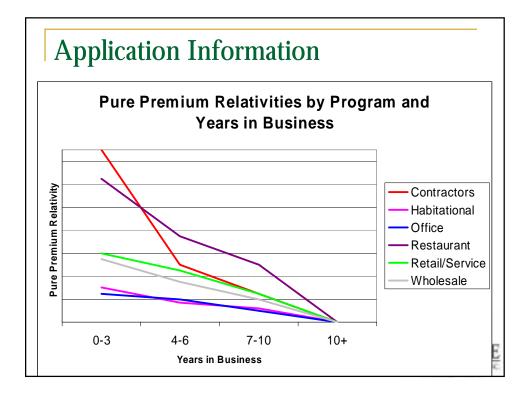

| ***                                                              | ***          | *****                                |           | 794           |
| No Chevrolet Traditions 2nt + 420.                                                                                     | the Second 1                                                     | the Fares    | the Second                           | the Daved | (Per Burget)  |
| NA Cheville Partics 4-28, 4ul                                                                                          | The Count 1                                                      | In land      | the Second                           | its land  | 124           |