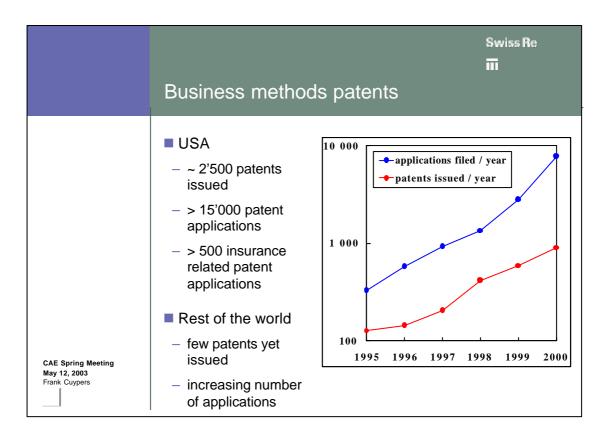

|                                                     | Patents costs                                                                                                                                                                                                                                                  | Swiss Re |
|-----------------------------------------------------|----------------------------------------------------------------------------------------------------------------------------------------------------------------------------------------------------------------------------------------------------------------|----------|
| CAE Spring Meeting<br>May 12, 2003<br>Frank Cuypers | <ul> <li>Patent attorney <ul> <li>~ 10-20 k\$</li> </ul> </li> <li>Fees <ul> <li>~ 10 k\