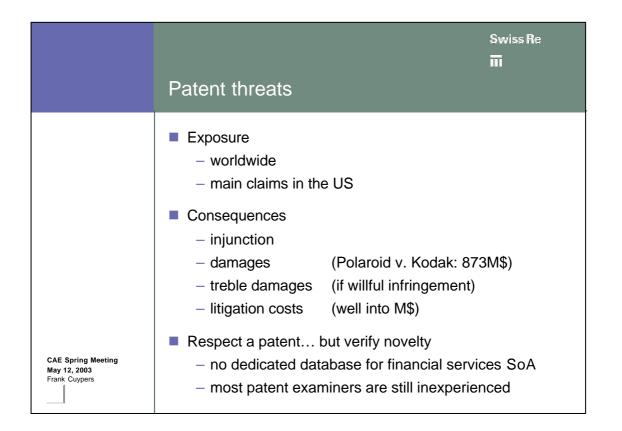

|                                                     | Patents costs                                                                                                                                                                                                                                                  | Swiss Re |
|-----------------------------------------------------|----------------------------------------------------------------------------------------------------------------------------------------------------------------------------------------------------------------------------------------------------------------|----------|
| CAE Spring Meeting<br>May 12, 2003<br>Frank Cuypers | <ul> <li>Patent attorney <ul> <li>~ 10-20 k\$</li> </ul> </li> <li>Fees <ul> <li>~ 10 k\$</li> <li>over 20 years</li> <li>for each country</li> </ul> </li> <li>Many person days of involvement</li> <li>True price of a patent = public disclosure</li> </ul> |          |