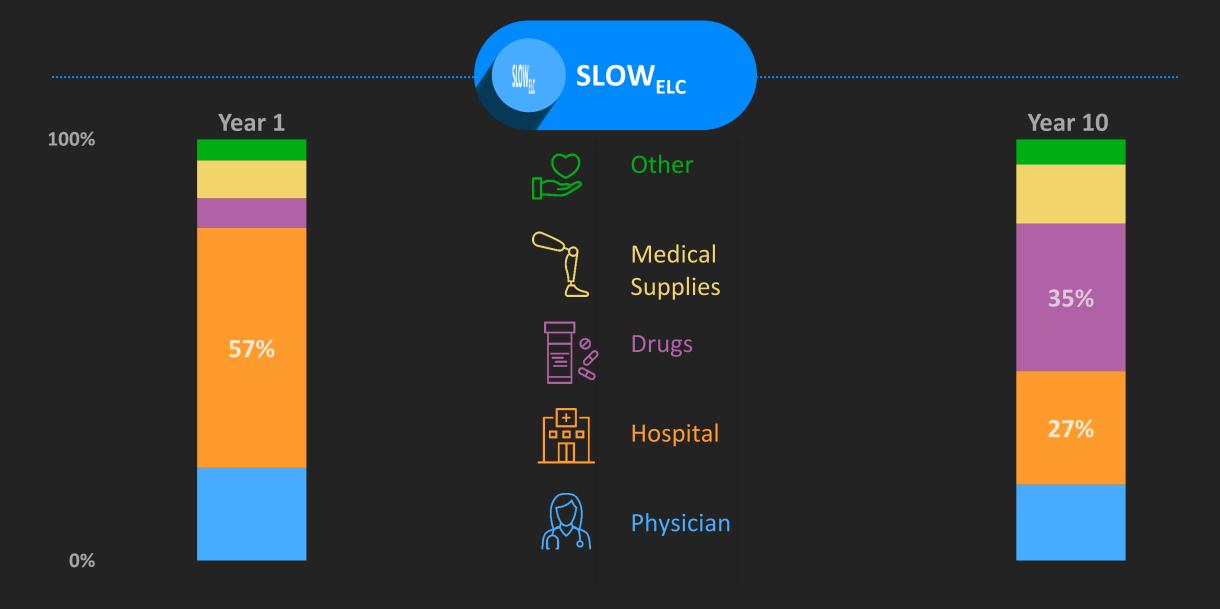

# Deconstructing Frequency of **SLOW**<sub>ELC</sub> per 10K Lost-Time Claims Degenerative Disc Disorders, Pain and Other

# How are these differences reflected in severity?

0% 100%

# Deconstructing Large Claim Severity

Average Claim Cost (\$ in Millions)