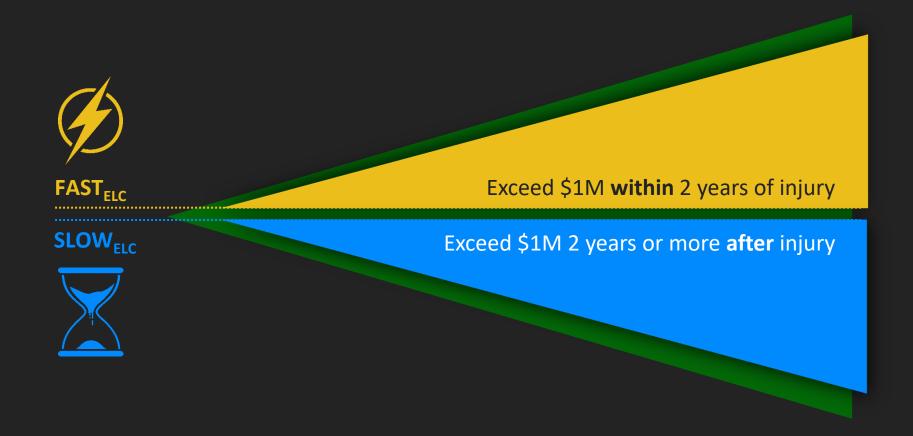

# Seminar on Reinsurance

June 5–6, 2023 Westin Philadelphia Philadelphia, PA

# **Workers Compensation Large Losses**

Presented by:

Sandra Kipust, FCAS
Sr. Practice Leader & Actuary
NCCI







# A large claim is defined as exceeding \$1M in incurred loss



# Development types for Large Claims



# Frequency of Large Claims per 10K Lost-Time Claims

60





**Accident Year** 

# Deconstructing Frequency of FAST<sub>ELC</sub> per 10K Lost-Time Claims Burns, Spinal Cord Injuries, and Traumatic Brain Injuries (B, SCI, TBI) and Other



# Deconstructing Frequency of **SLOW**<sub>ELC</sub> per 10K Lost-Time Claims Degenerative Disc Disorders, Pain and Other



#### Top Causes and Injuries for workers with large claims



Caused by Fall or Slip from Elevation and Motor Vehicle Accidents



Resulting in **Fractures**Primarily injuring **Multiple Body Parts** 



Caused by Strain or Injury by Lifting



Resulting in **Strains** 

Primarily injuring Lower Back

# Occupations of injured workers with large claims

| Construction-<br>Related                               | Operation of Motor