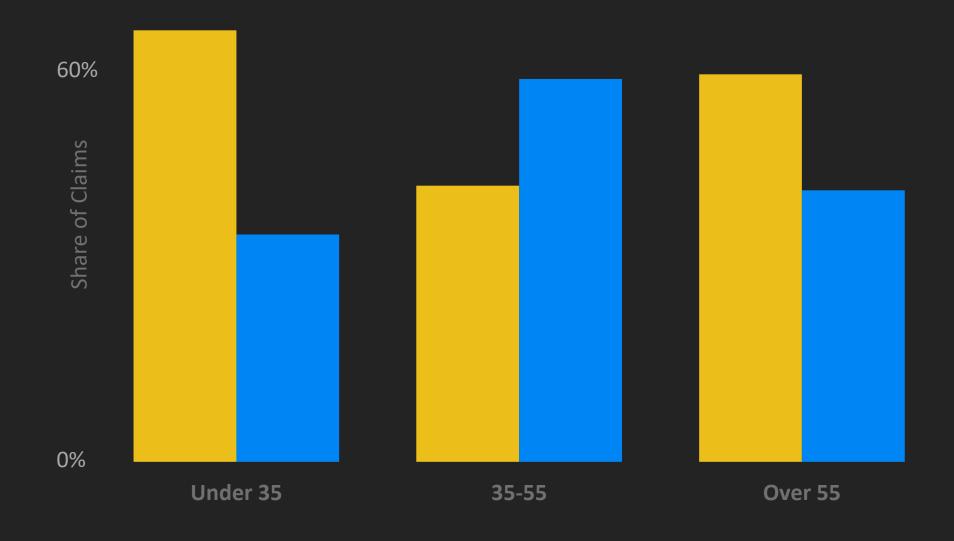

ily injuring Lower Back

# Occupations of injured workers with large claims

| Construction-<br>Related                               | Operation of Motor Vehicles | Installation of Machines and Equipment |
|--------------------------------------------------------|-----------------------------|----------------------------------------|
| 25–31% of FAST <sub>ELC</sub> are construction-related | 8-11%                       | 4-5%                                   |
| 20–24% of SLOW <sub>ELC</sub> are construction-related | 8-10%                       | 4-6%                                   |

### Occupations of injured workers with large claims



Instructional and Medical Professionals

5-7%



Clerical

4-6%



# Age at injury for a worker with FAST<sub>ELCs</sub> and SLOW<sub>ELCs</sub>



#### Injury Types for injured workers with large claims



# How are these differences reflected in severity?



0% 100%

# Deconstructing Large Claim Severity

Average Claim Cost (\$ in Millions)









### Distribution of Other Medical Cost Category





0%

100%



# Both Non-Opioid and Opioid Share of Prescription Drugs Have Been Steadily Decreasing



# Price pressure on the costs for large claims

|                | Medical Service Category        | Inflation Rate<br>as of March |