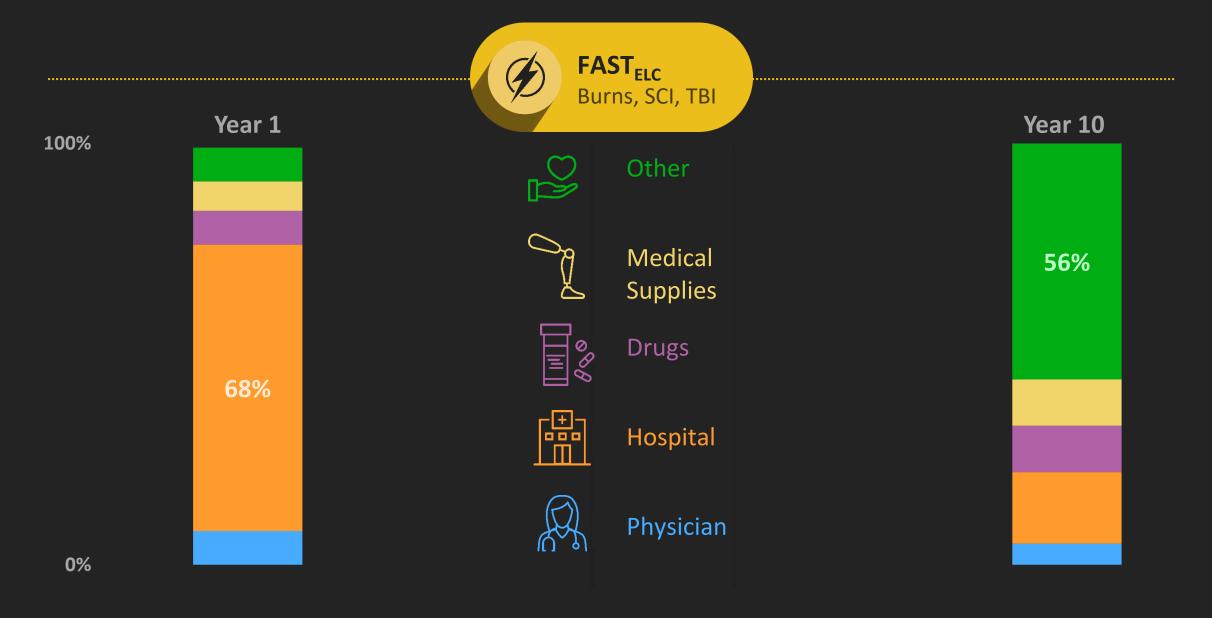

# Deconstructing Frequency of FAST<sub>ELC</sub> per 10K Lost-Time Claims Burns, Spinal Cord Injuries, and Traumatic Brain Injuries (B, SCI, TBI) and Other

### Distribution of Other Medical Cost Category

0%

100%