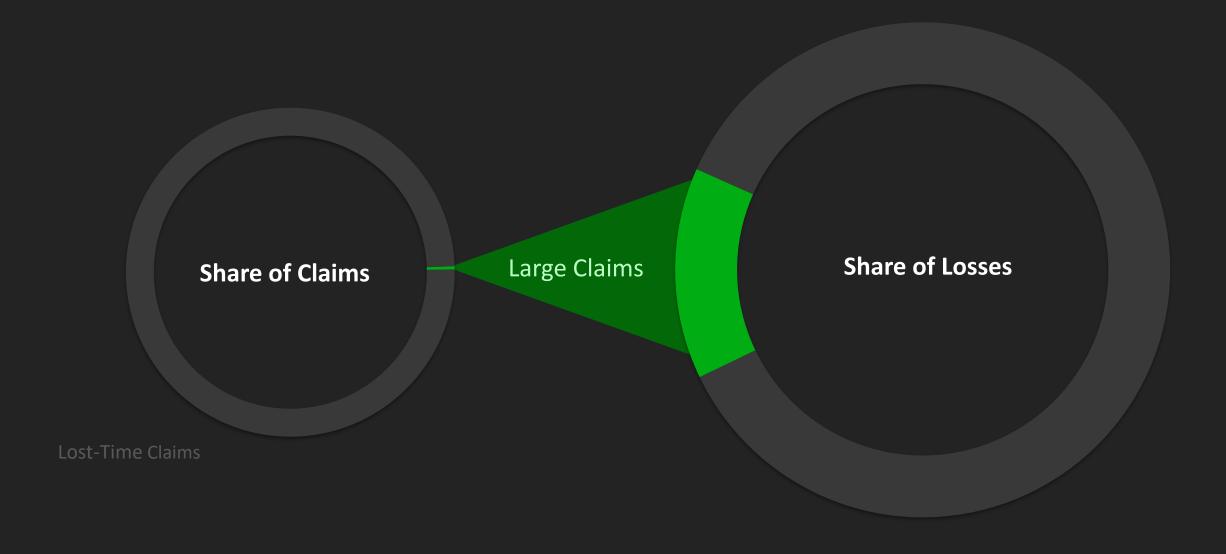

# Seminar on Reinsurance

June 5–6, 2023 Westin Philadelphia Philadelphia, PA

# **Workers Compensation Large Losses**

Presented by:

Sandra Kipust, FCAS
Sr. Practice Leader & Actuary
NCCI







# A large claim is defined as exceeding \$1M in incurred loss



# Development types for Large Claims



# Frequency of Large Claims per 10K Lost-Time Claims

60





**Accident Year** 

# Deconstructing Frequency of FAST<sub>ELC</sub> per 10K Lost-Time Claims Burns, Spinal Cord Injuries, and Traumatic Brain Injuries (B, SCI, TBI) and Other



# Deconstructing Frequency of **SLOW**<sub>ELC</sub> per 10K Lost-Time Claims Degenerative Disc Disorders, Pain and Other



#### Top Causes and Injuries for workers with large claims



Caused by Fall or Slip from Elevation and Motor Vehicle Accidents



Resulting in **Fractures**Primarily injuring **Multiple Body Parts** 



Caused by Strain or Injury by Lifting



Resulting in **Strains** 

Primarily injuring Lower Back

# Occupations of injured workers with large claims

| Construction-<br>Related