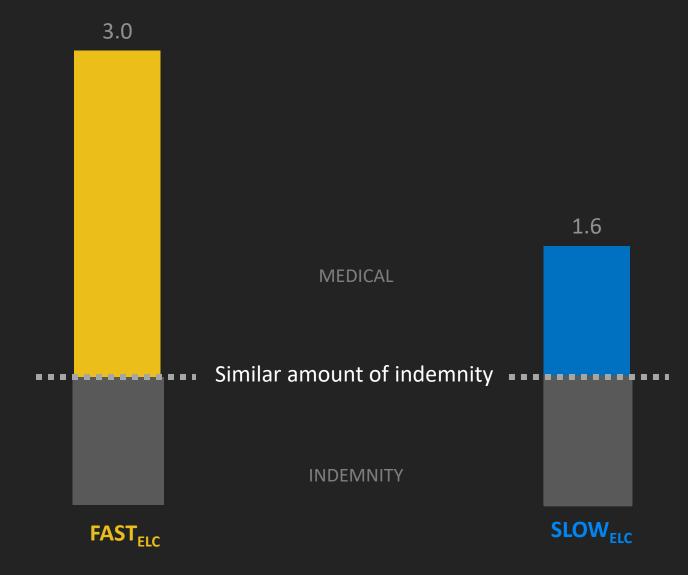

# How are these differences reflected in severity?

0% 100%

# Deconstructing Large Claim Severity

Average Claim Cost (\$ in Millions)