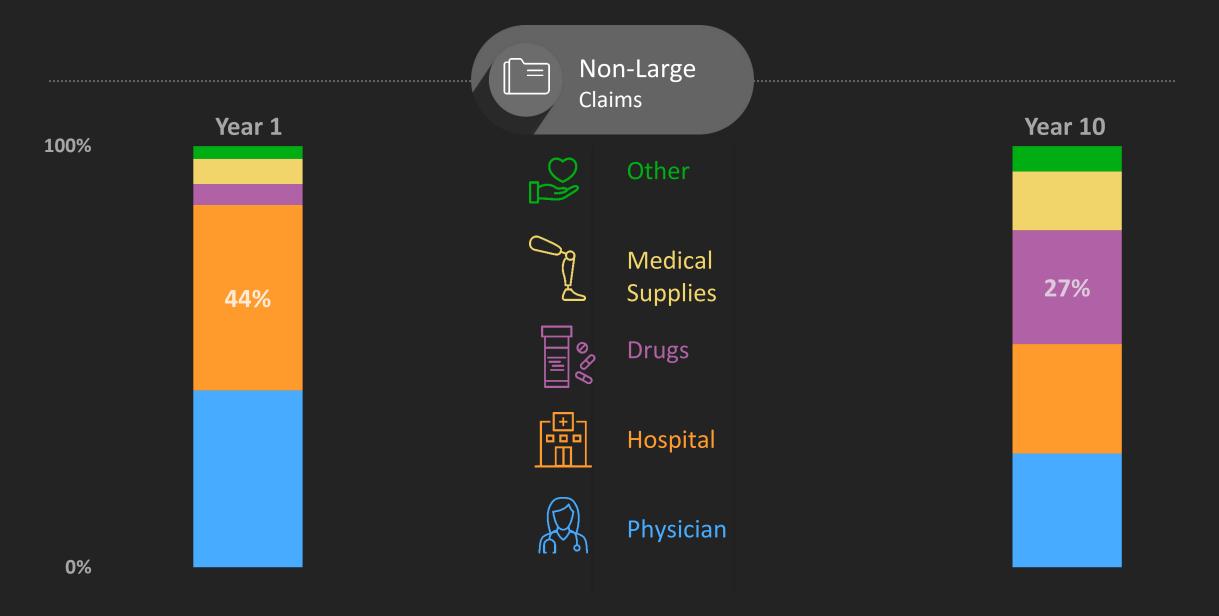

nt |
|--------------------------------------------------------|-----------------------------|----------------------------------------|
| 25–31% of FAST <sub>ELC</sub> are construction-related | 8-11%                       | 4-5%                                   |
| 20–24% of SLOW <sub>ELC</sub> are construction-related | 8-10%                       | 4-6%                                   |

### Occupations of injured workers with large claims



Instructional and Medical Professionals

5-7%



Clerical

4-6%



# Age at injury for a worker with FAST<sub>ELCs</sub> and SLOW<sub>ELCs</sub>



#### Injury Types for injured workers with large claims



# How are these differences reflected in severity?



0% 100%

# Deconstructing Large Claim Severity

Average Claim Cost (\$ in Millions)









### Distribution of Other Medical Cost Category





0%

100%



# Both Non-Opioid and Opioid Share of Prescription Drugs Have Been Steadily Decreasing



# Price pressure on the costs for large claims

|                | Medical Service Category        | Inflation Rate<br>as of March |