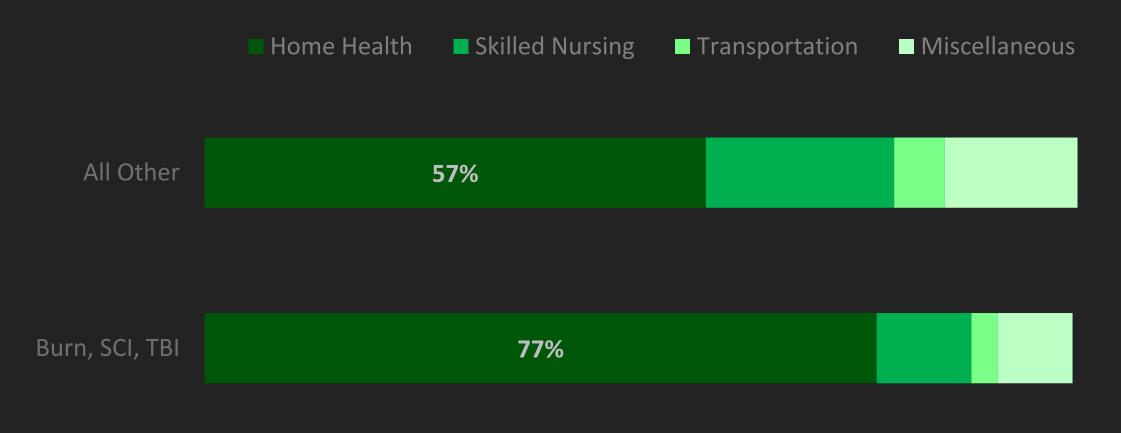

-----|-----------------------------|----------------------------------------|
| 25–31% of FAST <sub>ELC</sub> are construction-related | 8-11%                       | 4-5%                                   |
| 20–24% of SLOW <sub>ELC</sub> are construction-related | 8-10%                       | 4-6%                                   |

### Occupations of injured workers with large claims



Instructional and Medical Professionals

5-7%



Clerical

4-6%



# Age at injury for a worker with FAST<sub>ELCs</sub> and SLOW<sub>ELCs</sub>



#### Injury Types for injured workers with large claims



# How are these differences reflected in severity?



0% 100%

# Deconstructing Large Claim Severity

Average Claim Cost (\$ in Millions)









### Distribution of Other Medical Cost Category





0%

100%



# Both Non-Opioid and Opioid Share of Prescription Drugs Have Been Steadily Decreasing



# Price pressure on the costs for large claims

|                | Medical Service Category        | Inflation Rate<br>as of March |