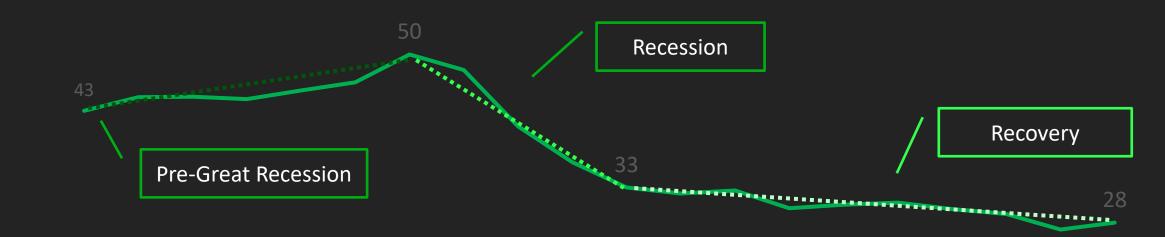

# Seminar on Reinsurance

June 5–6, 2023 Westin Philadelphia Philadelphia, PA

# **Workers Compensation Large Losses**

Presented by:

Sandra Kipust, FCAS
Sr. Practice Leader & Actuary
NCCI







# A large claim is defined as exceeding \$1M in incurred loss



# Development types for Large Claims



# Frequency of Large Claims per 10K Lost-Time Claims

60





**Accident Year** 

# Deconstructing Frequency of FAST<sub>ELC</sub> per 10K Lost-Time Claims Burns, Spinal Cord Injuries, and Traumatic Brain Injuries (B, SCI, TBI) and Other



# Deconstructing Frequency of **SLOW**<sub>ELC</sub> per 10K Lost-Time Claims Degenerative Disc Disorders, Pain and Other



#### Top Causes and Injuries for workers with large claims



Caused by Fall or Slip from Elevation and Motor Vehicle Accidents



Resulting in **Fractures**Primarily injuring **Multiple Body Parts** 



Caused by Strain or Injury by Lifting



Resulting in **Strains** 

Primarily injuring Lower Back

# Occupations of injured workers with large claims

| Construction-<br>Related                               | Operation of Motor Vehicles | Installation of Machines and Equipment |
|------