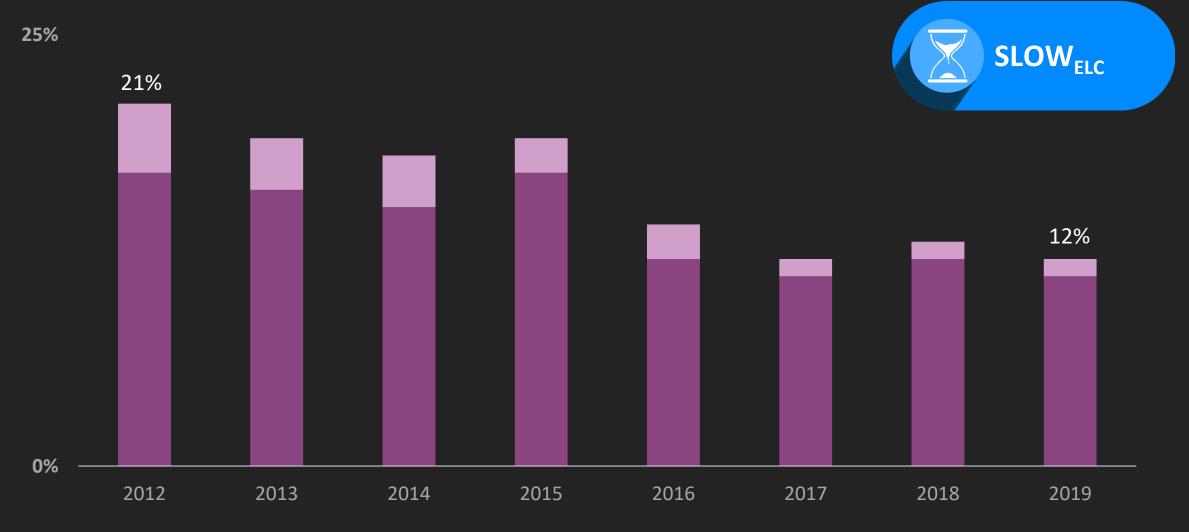

# Both Non-Opioid and Opioid Share of Prescription Drugs Have Been Steadily Decreasing