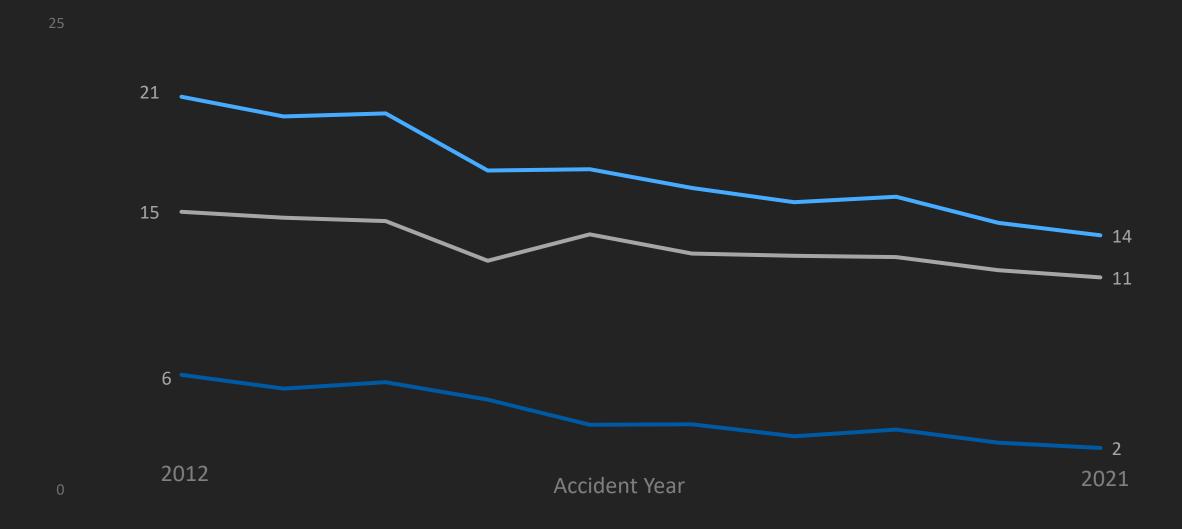

# Deconstructing Frequency of **SLOW**<sub>ELC</sub> per 10K Lost-Time Claims Degenerative Disc Disorders, Pain and Other