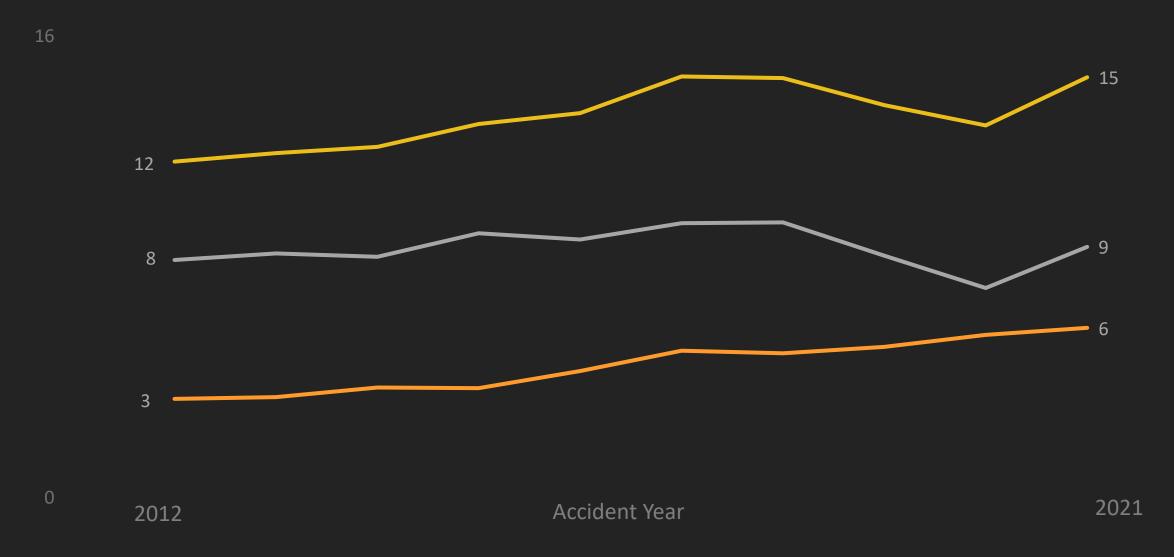

# Deconstructing Frequency of FAST<sub>ELC</sub> per 10K Lost-Time Claims Burns, Spinal Cord Injuries, and Traumatic Brain Injuries (B, SCI, TBI) and Other