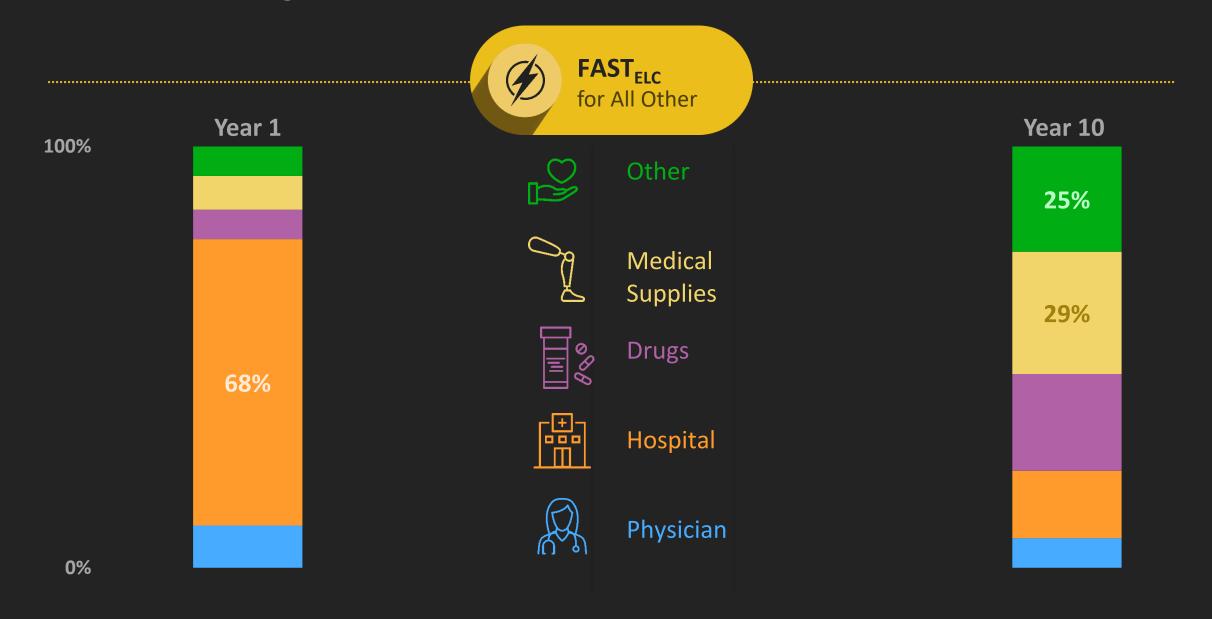

# Deconstructing Frequency of FAST<sub>ELC</sub> per 10K Lost-Time Claims Burns, Spinal Cord Injuries, and Traumatic Brain Injuries (B, SCI, TBI) and Other

# How are these differences reflected in severity?

0% 100%

# Deconstructing Large Claim Severity

Average Claim Cost (\$ in Millions)