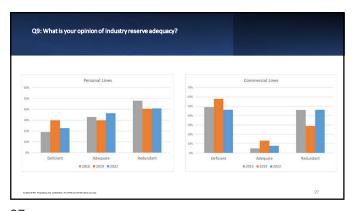

Question 1. How satisfied are you with your current reserving process?

© 2022 WTW. Proprietary and confidential. For WTW and WTW client use only.

5











11







14







17







20







23







26







29



| Limitations