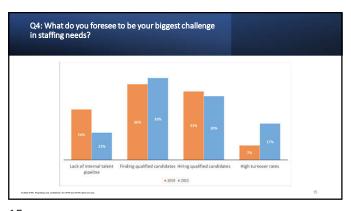

Question 1. How satisfied are you with your current reserving process?

© 2022 WTW. Proprietary and confidential. For WTW and WTW client use only.

5











11







14







17







20







23







26







29



| Limitations