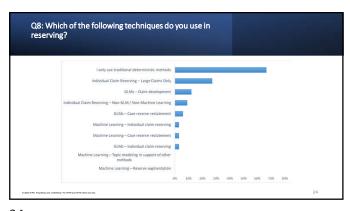

Question 1. How satisfied are you with your current reserving process?

© 2022 WTW. Proprietary and confidential. For WTW and WTW client use only.

5











11







14







17







20







23







26







29



| Limitations