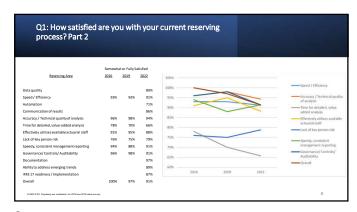

Question 1. How satisfied are you with your current reserving process?

© 2022 WTW. Proprietary and confidential. For WTW and WTW client use only.

5

11

14

17

20

23