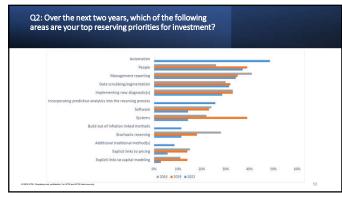

Question 1. How satisfied are you with your current reserving process?

© 2022 WTW. Proprietary and confidential. For WTW and WTW client use only.

5











11







14







17







20







23







26







29



| Limitations