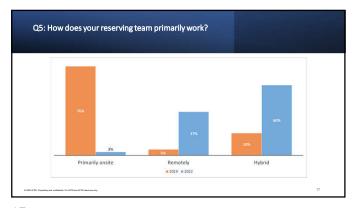

Question 1. How satisfied are you with your current reserving process?

© 2022 WTW. Proprietary and confidential. For WTW and WTW client use only.

5











11







14







17







20







23







26







29



| Limitations