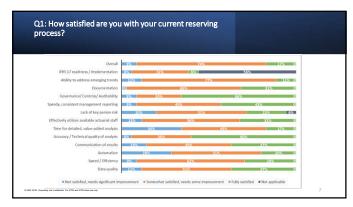

Question 1. How satisfied are you with your current reserving process?

© 2022 WTW. Proprietary and confidential. For WTW and WTW client use only.

5

11

14

17

20

23