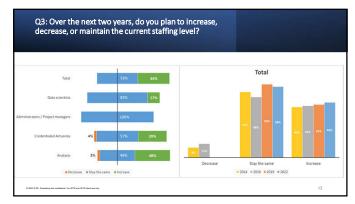

Question 1. How satisfied are you with your current reserving process?

© 2022 WTW. Proprietary and confidential. For WTW and WTW client use only.

5











11







14







17







20







23







26







29



| Limitations