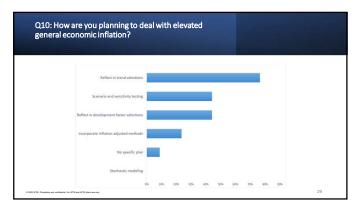

Question 1. How satisfied are you with your current reserving process?

© 2022 WTW. Proprietary and confidential. For WTW and WTW client use only.

5











11







14







17







20







23







26







29



| Limitations