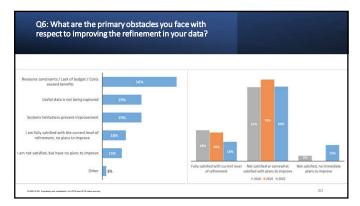

Question 1. How satisfied are you with your current reserving process?

© 2022 WTW. Proprietary and confidential. For WTW and WTW client use only.

5

11

14

17

20

23