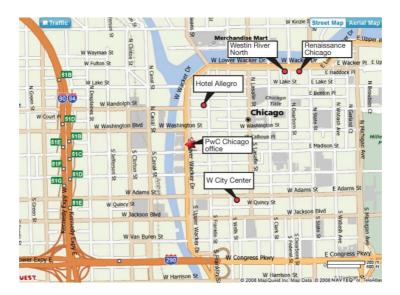

## Nearby hotel accommodation and directions

Below is the Firms preferred hotel and walking directions from the Chicago office. All individual travelers should book guest rooms at the W City Center.

| Hotel                                                                                   | Driving Directions<br>Hotel to PwC Office                                                                                                                                                                                                                                                        | Walking Directions Hotel to PwC Office                                                                                                                                                                                                                                          | Walking Directions PwC Office to Hotel                                                                                                                                                                                                        |
|-----------------------------------------------------------------------------------------|--------------------------------------------------------------------------------------------------------------------------------------------------------------------------------------------------------------------------------------------------------------------------------------------------|---------------------------------------------------------------------------------------------------------------------------------------------------------------------------------------------------------------------------------------------------------------------------------|-----------------------------------------------------------------------------------------------------------------------------------------------------------------------------------------------------------------------------------------------|
| W City Center 172 West Adams Street Chicago, IL 60603  Staff Level: Associate - Partner | Walking Directions from Hotel to PwC Office:  1. Start out going West on West Adams Street toward South Wells Street.  2. Turn Right onto South Upper Wacker Drive/ South Wacker Drive.  3. End at 1 N Wacker Dr Chicago, IL 60606-2807  Estimated Time: 1 minute Estimated Distance: 0.38 miles | Start out going West on West     Adams Street toward South     Wells Street     Turn right onto South Upper     Wacker Drive     North Upper Wacker Drive     becomes North Wacker Drive to     One North Wacker Drive  Estimated Time: 7 minutes Estimated Distance: 0.4 miles | Start out going South on North Wacker Drive     North Wacker Drive becomes N. Upper Wacker Drive     Turn left onto West Adams Street     Follow West Adams to 172 West Adams Street  Estimated Time: 7 minutes Estimated Distance: 0.4 miles |
| **Exclusive Transient<br>Hotel for PwC. Please<br>book through Voyager                  |                                                                                                                                                                                                                                                                                                  |                                                                                                                                                                                                                                                                                 |                                                                                                                                                                                                                                               |

# Alternate nearby hotels:

Should the W City Center not be available, traveler may wish to consider these other preferred nearby hotels.

| Hotel                                                                                                        | Driving Directions                                                                                                                                                                                                                                                                                             | Walking Directions                                                                                                                                                                                                                                                                                | Walking Directions                                                                                                                                                                                                                              |
|--------------------------------------------------------------------------------------------------------------|----------------------------------------------------------------------------------------------------------------------------------------------------------------------------------------------------------------------------------------------------------------------------------------------------------------|---------------------------------------------------------------------------------------------------------------------------------------------------------------------------------------------------------------------------------------------------------------------------------------------------|-------------------------------------------------------------------------------------------------------------------------------------------------------------------------------------------------------------------------------------------------|
|                                                                                                              | Hotel to PwC Office                                                                                                                                                                                                                                                                                            | Hotel to PwC Office                                                                                                                                                                                                                                                                               | PwC Office to Hotel                                                                                                                                                                                                                             |
| Hotel Allegro 171 West Randolph Street Chicago, IL 60601  Staff Level: Associate - Manager  *Frequently used | Start out going West on West Randolph Street toward North Wells Street     Turn Left onto North Upper Wacker Drive/North Wacker Drive.     Turn Left     End at 1 North Wacker Dr Chicago, IL 60606-2807  Estimated Time: 1 minute Estimated Distance: 0.39 miles                                              | Start out going West (left) on West Randolph Street toward North Wells Street     Turn left onto North Upper Wacker Drive     North Upper Wacker Drive becomes North Wacker Drive     Follow North Wacker Drive to One North Wacker Drive (corner of Wacker & Madison)  Estimated Time: 8 minutes | Start out going North (right) on North Wacker Drive toward West Calhoun Place     Turn right onto West Randolph Street     Follow West Randolph Street to     171 West Randolph Street  Estimated Time: 8 minutes Estimated Distance: 0.4 miles |
|                                                                                                              |                                                                                                                                                                                                                                                                                                                | Estimated Time: 8 minutes Estimated Distance: 0.4 miles                                                                                                                                                                                                                                           |                                                                                                                                                                                                                                                 |
| JW Marriott 151 W Adams Chicago, IL 60603  Staff Level: Partner Level *Frequently used                       | <ol> <li>Start out going West on West<br/>Adams Street toward South<br/>Wells Street.</li> <li>Turn Right onto South Upper<br/>Wacker Drive/ South Wacker<br/>Drive.</li> <li>End at 1 N Wacker Dr<br/>Chicago, IL 60606-2807</li> <li>Estimated Time: 2 minutes<br/>Estimated Distance: 0.40 miles</li> </ol> | Start out going West on West Adams Street toward South Wells Street     Turn right onto South Upper Wacker Drive     North Upper Wacker Drive becomes North Wacker Drive     Follow South Wacker Drive to One North Wacker Drive  Estimated Time: 8 minutes Estimated Distance: 0.40 miles        | Start out going South on North Wacker Drive     North Wacker Drive becomes N. Upper Wacker Drive     Turn left onto West Adams Street     Follow West Adams to 151 West Adams Street  Estimated Time: 7 minutes Estimated Distance: 0.40 miles  |
| LaQuinta One S. Franklin Street (Chicago, IL 60606  Staff Level: Associate - Manager                         | Hotel is located across the street on corner of Madison and Franklin.                                                                                                                                                                                                                                          | Hotel is located across the street on corner of Madison and Franklin.                                                                                                                                                                                                                             | Hotel is located across the street on corner of Madison and Franklin.                                                                                                                                                                           |

| Renaissance Chicago Hotel  1 West Wacker Drive Chicago, IL USA 60601  Staff Level: Associate - Partner | <ol> <li>Start out going North on<br/>North State Street toward<br/>East Upper Wacker Dr.</li> <li>Turn Left onto West Wacker<br/>Drive.</li> <li>Turn LEFT.</li> <li>End at 1 North Wacker Dr<br/>Chicago, IL 60606-2807</li> <li>Estimated Time: 2 minutes<br/>Estimated Distance: 0.79 miles</li> </ol> | Start out going East on West Wacker Drive toward North State Street     Turn right onto North State Street     Turn right onto West Calhoun Place     Turn left onto North Upper Wacker Drive     North Upper Wacker Drive becomes North Wacker Drive 6. Follow North Wacker Drive (corner of Wacker & Madison)  Estimated Time: 17 minutes Estimated Distance: 0.8 miles | Start out going North on North Wacker Drive toward West Calhoun Place     Turn right onto West Calhoun Place     Turn left onto North State Street     Turn left onto West Wacker Drive and follow West Wacker Drive to One West Wacker Drive  Estimated Time: 17 minutes Estimated Distance: 0.8 miles |
|--------------------------------------------------------------------------------------------------------|------------------------------------------------------------------------------------------------------------------------------------------------------------------------------------------------------------------------------------------------------------------------------------------------------------|---------------------------------------------------------------------------------------------------------------------------------------------------------------------------------------------------------------------------------------------------------------------------------------------------------------------------------------------------------------------------|---------------------------------------------------------------------------------------------------------------------------------------------------------------------------------------------------------------------------------------------------------------------------------------------------------|
| Westin River North                                                                                     | Start out going North on                                                                                                                                                                                                                                                                                   | Start out going South on                                                                                                                                                                                                                                                                                                                                                  | Start out going North on                                                                                                                                                                                                                                                                                |
| 320 North Dearborn                                                                                     | Dearborn Street toward West                                                                                                                                                                                                                                                                                | Dearborn Street toward West                                                                                                                                                                                                                                                                                                                                               | North Upper Wacker Drive                                                                                                                                                                                                                                                                                |
| Chicago, IL 60610                                                                                      | Kinzie Street  2. Turn left onto West Kinzie                                                                                                                                                                                                                                                               | Wacker Drive 2. Turn right onto West Calhoun                                                                                                                                                                                                                                                                                                                              | toward West Calhoun Place 2. Turn right onto West                                                                                                                                                                                                                                                       |
| Staff Level:                                                                                           | Street                                                                                                                                                                                                                                                                                                     | Place                                                                                                                                                                                                                                                                                                                                                                     | Calhoun Place                                                                                                                                                                                                                                                                                           |
| Manager - Partner                                                                                      | Turn left on North LaSalle     Street                                                                                                                                                                                                                                                                      | Turn left onto North Upper     Wacker Drive                                                                                                                                                                                                                                                                                                                               | Turn left onto North     Dearborn Street                                                                                                                                                                                                                                                                |
| *Frequently used                                                                                       | Turn right onto West Wacker     Drive                                                                                                                                                                                                                                                                      | North Upper Wacker Drive     becomes North Wacker Drive                                                                                                                                                                                                                                                                                                                   | Follow North Dearborn     Street to 320 North                                                                                                                                                                                                                                                           |
|                                                                                                        | 5. Follow West Wacker to One                                                                                                                                                                                                                                                                               | 5. Follow North Wacker Drive to                                                                                                                                                                                                                                                                                                                                           | Dearborn Street                                                                                                                                                                                                                                                                                         |
|                                                                                                        | North Wacker Drive (corner                                                                                                                                                                                                                                                                                 | One North Wacker Drive                                                                                                                                                                                                                                                                                                                                                    |                                                                                                                                                                                                                                                                                                         |
|                                                                                                        | of Wacker/Madison Avenue)                                                                                                                                                                                                                                                                                  | (corner of Wacker & Madison)                                                                                                                                                                                                                                                                                                                                              | Estimated Time: 18 minutes Estimated Distance: 0.8 miles                                                                                                                                                                                                                                                |
|                                                                                                        | Estimated Time: 2 minutes                                                                                                                                                                                                                                                                                  | Estimated Time: 18 minutes                                                                                                                                                                                                                                                                                                                                                | Estimated Distance. 0.0 miles                                                                                                                                                                                                                                                                           |
|                                                                                                        | Estimated Distance: 0.93 miles                                                                                                                                                                                                                                                                             | Estimated Distance: 0.8 miles                                                                                                                                                                                                                                                                                                                                             |                                                                                                                                                                                                                                                                                                         |