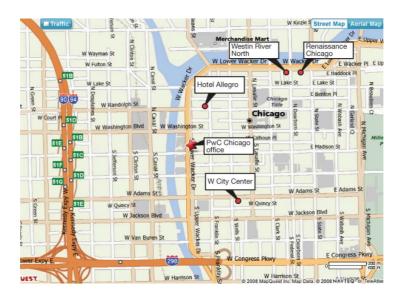

## Nearby hotel accommodation and directions

Below is the Firms preferred hotel and walking directions from the Chicago office. All individual travelers should book guest rooms at the W City Center.

| Hotel                                                                                   | Driving Directions<br>Hotel to PwC Office                                                                                                                                                                                                                                                        | Walking Directions Hotel to PwC Office                                                                                                                                                                                                                                          | Walking Directions PwC Office to Hotel                                                                                                                                                                                                        |
|-----------------------------------------------------------------------------------------|--------------------------------------------------------------------------------------------------------------------------------------------------------------------------------------------------------------------------------------------------------------------------------------------------|---------------------------------------------------------------------------------------------------------------------------------------------------------------------------------------------------------------------------------------------------------------------------------|-----------------------------------------------------------------------------------------------------------------------------------------------------------------------------------------------------------------------------------------------|
| W City Center 172 West Adams Street Chicago, IL 60603  Staff Level: Associate - Partner | Walking Directions from Hotel to PwC Office:  1. Start out going West on West Adams Street toward South Wells Street.  2. Turn Right onto South Upper Wacker Drive/ South Wacker Drive.  3. End at 1 N Wacker Dr Chicago, IL 60606-2807  Estimated Time: 1 minute Estimated Distance: 0.38 miles | Start out going West on West     Adams Street toward South     Wells Street     Turn right onto South Upper     Wacker Drive     North Upper Wacker Drive     becomes North Wacker Drive to     One North Wacker Drive  Estimated Time: 7 minutes Estimated Distance: 0.4 miles | Start out going South on North Wacker Drive     North Wacker Drive becomes N. Upper Wacker Drive     Turn left onto West Adams Street     Follow West Adams to 172 West Adams Street  Estimated Time: 7 minutes Estimated Distance: 0.4 miles |
| **Exclusive Transient<br>Hotel for PwC. Please<br>book through Voyager                  |                                                                                                                                                                                                                                                                                                  |                                                                                                                                                                                                                                                                                 |                                                                                                                                                                                                                                               |

# Alternate nearby hotels:

Should the W City Center not be available, traveler may wish to consider these other preferred nearby hotels.

| Hotel                                                                                                        | Driving Directions                                                                                                                                                                                                                                                                                             | Walking Directions                                                                                                                                                                                                                                                                                | Walking Directions                                                                                                                                                                                                                              |
|--------------------------------------------------------------------------------------------------------------|----------------------------------------------------------------------------------------------------------------------------------------------------------------------------------------------------------------------------------------------------------------------------------------------------------------|---------------------------------------------------------------------------------------------------------------------------------------------------------------------------------------------------------------------------------------------------------------------------------------------------|-------------------------------------------------------------------------------------------------------------------------------------------------------------------------------------------------------------------------------------------------|
|                                                                                                              | Hotel to PwC Office                                                                                                                                                                                                                                                                                            | Hotel to PwC Office                                                                                                                                                                                                                                                                               | PwC Office to Hotel                                                                                                                                                                                                                             |
| Hotel Allegro 171 West Randolph Street Chicago, IL 60601  Staff Level: Associate - Manager  *Frequently used | Start out going West on West Randolph Street toward North Wells Street     Turn Left onto North Upper Wacker Drive/North Wacker Drive.     Turn Left     End at 1 North Wacker Dr Chicago, IL 60606-2807  Estimated Time: 1 minute Estimated Distance: 0.39 miles                                              | Start out going West (left) on West Randolph Street toward North Wells Street     Turn left onto North Upper Wacker Drive     North Upper Wacker Drive becomes North Wacker Drive     Follow North Wacker Drive to One North Wacker Drive (corner of Wacker & Madison)  Estimated Time: 8 minutes | Start out going North (right) on North Wacker Drive toward West Calhoun Place     Turn right onto West Randolph Street     Follow West Randolph Street to     171 West Randolph Street  Estimated Time: 8 minutes Estimated Distance: 0.4 miles |
|                                                                                                              |                                                                                                                                                                                                                                                                                                                | Estimated Time: 8 minutes Estimated Distance: 0.4 miles                                                                                                                                                                                                                                           |                                                                                                                                                                                                                                                 |
| JW Marriott 151 W Adams Chicago, IL 60603  Staff Level: Partner Level *Frequently used                       | <ol> <li>Start out going West on West<br/>Adams Street toward South<br/>Wells Street.</li> <li>Turn Right onto South Upper<br/>Wacker Drive/ South Wacker<br/>Drive.</li> <li>End at 1 N Wacker Dr<br/>Chicago, IL 60606-2807</li> <li>Estimated Time: 2 minutes<br/>Estimated Distance: 0.40 miles</li> </ol> | Start out going West on West Adams Street toward South Wells Street     Turn right onto South Upper Wacker Drive     North Upper Wacker Drive becomes North Wacker Drive     Follow South Wacker Drive to One North Wacker Drive  Estimated Time: 8 minutes Estimated Distance: 0.40 miles        | Start out going South on North Wacker Drive     North Wacker Drive becomes N. Upper Wacker Drive     Turn left onto West Adams Street     Follow West Adams to 151 West Adams Street  Estimated Time: 7 minutes Estimated Distance: 0.40 miles  |
| LaQuinta One S. Franklin Street (Chicago, IL 60606  Staff Level: Associate - Manager                         | Hotel is located across the street on corner of Madison and Franklin.                                                                                                                                                                                                                                          | Hotel is located across the street on corner of Madison and Franklin.                                                                                                                                                                                                                             | Hotel is located across the street on corner of Madison and Franklin.                                                                                                                                                                           |

| Renaissance Chicago Hotel  1 West Wacker Drive Chicago, IL USA 60601  Staff Level: Associate - Partner | <ol> <li>Start out going North on<br/>North State Street toward<br/>East Upper Wacker Dr.</li> <li>Turn Left onto West Wacker<br/>Drive.</li> <li>Turn LEFT.</li> <li>End at 1 North Wacker Dr<br/>Chicago, IL 60606-2807</li> <li>Estimated Time: 2 minutes<br/>Estimated Distance: 0.79 miles</li> </ol> | Start out going East on West Wacker Drive toward North State Street     Turn right onto North State Street     Turn right onto West Calhoun Place     Turn left onto North Upper Wacker Drive     North Upper Wacker Drive becomes North Wacker Drive 6. Follow North Wacker Drive (corner of Wacker & Madison)  Estimated Time: 17 minutes Estimated Distance: 0.8 miles | Start out going North on North Wacker Drive toward West Calhoun Place     Turn right onto West Calhoun Place     Turn left onto North State Street     Turn left onto West Wacker Drive and follow West Wacker Drive to One West Wacker Drive  Estimated Time: 17 minutes Estimated Distance: 0.8 miles |
|--------------------------------------------------------------------------------------------------------|------------------------------------------------------------------------------------------------------------------------------------------------------------------------------------------------------------------------------------------------------------------------------------------------------------|---------------------------------------------------------------------------------------------------------------------------------------------------------------------------------------------------------------------------------------------------------------------------------------------------------------------------------------------------------------------------|---------------------------------------------------------------------------------------------------------------------------------------------------------------------------------------------------------------------------------------------------------------------------------------------------------|
| Westin River North                                                                                     | Start out going North on                                                                                                                                                                                                                                                                                   | Start out going South on                                                                                                                                                                                                                                                                                                                                                  | Start out going North on                                                                                                                                                                                                                                                                                |
| 320 North Dearborn                                                                                     | Dearborn Street toward West                                                                                                                                                                                                                                                                                | Dearborn Street toward West                                                                                                                                                                                                                                                                                                                                               | North Upper Wacker Drive                                                                                                                                                                                                                                                                                |
| Chicago, IL 60610                                                                                      | Kinzie Street  2. Turn left onto West Kinzie                                                                                                                                                                                                                                                               | Wacker Drive 2. Turn right onto West Calhoun                                                                                                                                                                                                                                                                                                                              | toward West Calhoun Place 2. Turn right onto West                                                                                                                                                                                                                                                       |
| Staff Level:                                                                                           | Street                                                                                                                                                                                                                                                                                                     | Place                                                                                                                                                                                                                                                                                                                                                                     | Calhoun Place                                                                                                                                                                                                                                                                                           |
| Manager - Partner                                                                                      | Turn left on North LaSalle     Street                                                                                                                                                                                                                                                                      | Turn left onto North Upper     Wacker Drive                                                                                                                                                                                                                                                                                                                               | Turn left onto North     Dearborn Street                                                                                                                                                                                                                                                                |
| *Frequently used                                                                                       | Turn right onto West Wacker     Drive                                                                                                                                                                                                                                                                      | North Upper Wacker Drive     becomes North Wacker Drive                                                                                                                                                                                                                                                                                                                   | Follow North Dearborn     Street to 320 North                                                                                                                                                                                                                                                           |
|                                                                                                        | 5. Follow West Wacker to One                                                                                                                                                                                                                                                                               | 5. Follow North Wacker Drive to                                                                                                                                                                                                                                                                                                                                           | Dearborn Street                                                                                                                                                                                                                                                                                         |
|                                                                                                        | North Wacker Drive (corner                                                                                                                                                                                                                                                                                 | One North Wacker Drive                                                                                                                                                                                                                                                                                                                                                    |                                                                                                                                                                                                                                                                                                         |
|                                                                                                        | of Wacker/Madison Avenue)                                                                                                                                                                                                                                                                                  | (corner of Wacker & Madison)                                                                                                                                                                                                                                                                                                                                              | Estimated Time: 18 minutes Estimated Distance: 0.8 miles                                                                                                                                                                                                                                                |
|                                                                                                        | Estimated Time: 2 minutes                                                                                                                                                                                                                                                                                  | Estimated Time: 18 minutes                                                                                                                                                                                                                                                                                                                                                | Estimated Distance. 0.0 miles                                                                                                                                                                                                                                                                           |
|                                                                                                        | Estimated Distance: 0.93 miles                                                                                                                                                                                                                                                                             | Estimated Distance: 0.8 miles                                                                                                                                                                                                                                                                                                                                             |                                                                                                                                                                                                                                                                                                         |