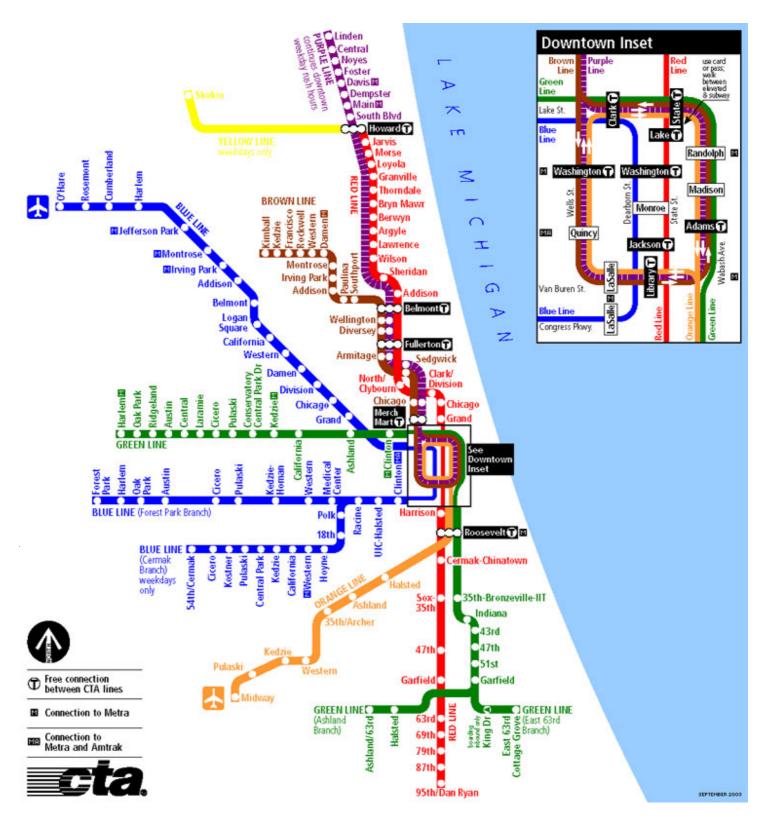

# The Midwestern Actuarial Forum

March 22, 2013

PwC is located at 1 N. Wacker Dr., Chicago, IL 60606 in the Hines building. Upon entering, proceed to the 2<sup>nd</sup> floor entrance located by the escalators. The Midwestern Actuarial Forum will be held in the Michigan Ballroom located at the top of the escalator and to the right.