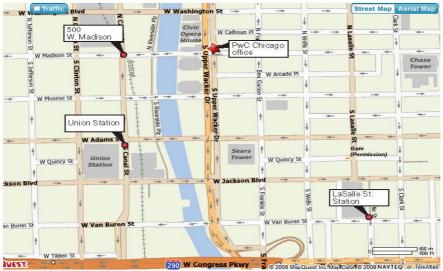

# The Midwestern Actuarial Forum

March 22, 2013

PwC is located at 1 N. Wacker Dr., Chicago, IL 60606 in the Hines building. Upon entering, proceed to the 2<sup>nd</sup> floor entrance located by the escalators. The Midwestern Actuarial Forum will be held in the Michigan Ballroom located at the top of the escalator and to the right.

#### **Off Site Vendor Recommendations**

#### **Section Includes:**

- Hotel accommodations and directions
- Nearby restaurant recommendations
- Parking garages and car service
- Transportation