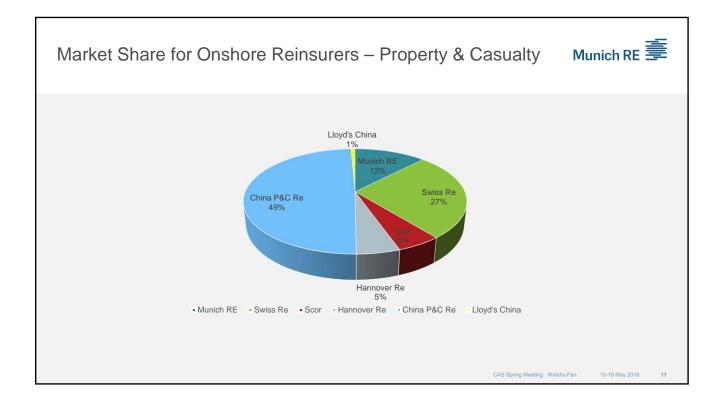

Domestic         |      |        |
| Munich Re                     | Foreign          |      |        |
| Swiss Re                      | Foreign          |      |        |
| China Taiping Re              | Domestic         |      |        |
| Hanover Re                    | Foreign          |      |        |
| PICC Re                       | Domestic         |      |        |
| General Re                    | Foreign          |      |        |
| Scor Re                       | Foreign          |      |        |
| RGA                           | Foreign          |      |        |
| Qianhai Re                    | Domestic         |      |        |
| Lloyd's                       | Foreign          |      |        |
|                               |                  |      |        |