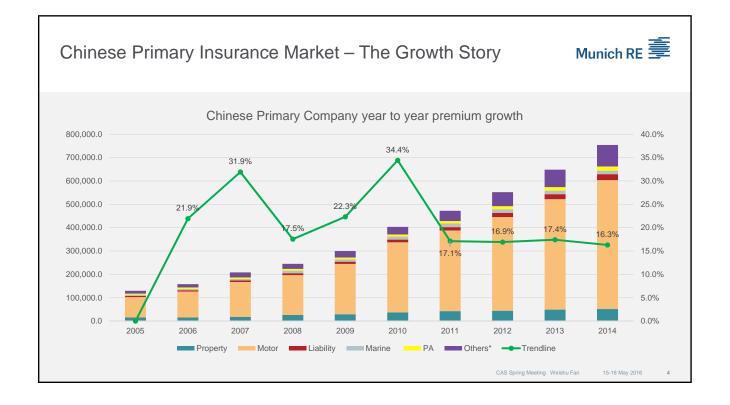

. Regulatory impact                           |                                                |
| 5. Future outlook                              |                                                |
| 6. Q & A                                       |                                                |
|                                                |                                                |
|                                                |                                                |
|                                                |                                                |
|                                                |                                                |
|                                                | CAS Spring Meeting Weishu Fan 15-18 May 2016 2 |







## Munich RE 萋 Regulatory Influences on the Development of Chinese **Reinsurance Industry** 1. 1996 - 2006 (Government nurturing the newly established domestic reinsurer - China Re) stipulated the mandatory cession for China Re; 2. Post 2006, due to WTO concession, Chinese reinsurance market opened up to foreign competitors. 3. 2008, Solvency I - min capital requirement implemented 4. Insurance law regulation Premium/surplus ratio requirement One tenth risk retention ratio rule 5. 2016 the implementation of C-ROSS Introduction of counter-party default risk Reinsurance registry requirements 6. Insurance law revision (abolish the premium/surplus ratio requirement) CAS Spring Meeting Weishu Fan 15-18 May 2016

| Licensed Reinsurance Entities |                  | Muni | ich RE |
|---------