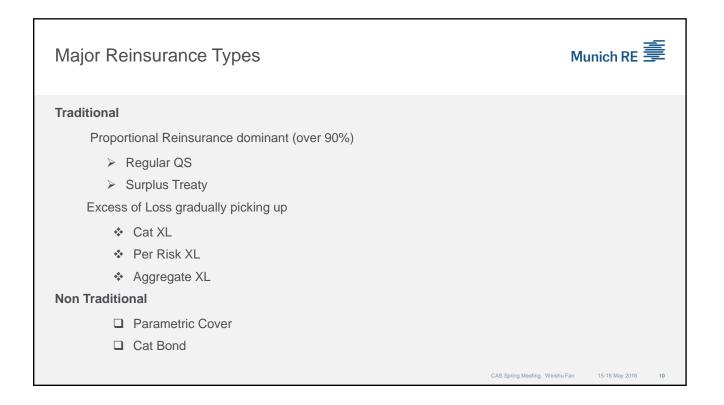

| Domestic         |      |        |
| Munich Re                     | Foreign          |      |        |
| Swiss Re                      | Foreign          |      |        |
| China Taiping Re              | Domestic         |      |        |
| Hanover Re                    | Foreign          |      |        |
| PICC Re                       | Domestic         |      |        |
| General Re                    | Foreign          |      |        |
| Scor Re                       | Foreign          |      |        |
| RGA                           | Foreign          |      |        |
| Qianhai Re                    | Domestic         |      |        |
| Lloyd's                       | Foreign          |      |        |
|                               |                  |      |        |