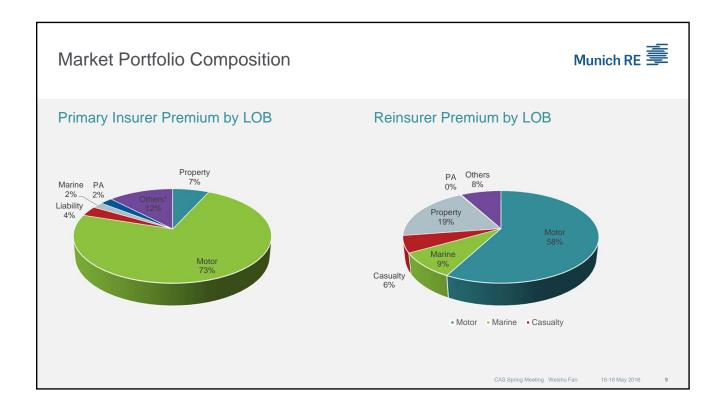

| Domestic         |      |        |
| Munich Re                     | Foreign          |      |        |
| Swiss Re                      | Foreign          |      |        |
| China Taiping Re              | Domestic         |      |        |
| Hanover Re                    | Foreign          |      |        |
| PICC Re                       | Domestic         |      |        |
| General Re                    | Foreign          |      |        |
| Scor Re                       | Foreign          |      |        |
| RGA                           | Foreign          |      |        |
| Qianhai Re                    | Domestic         |      |        |
| Lloyd's                       | Foreign          |      |        |
|                               |                  |      |        |